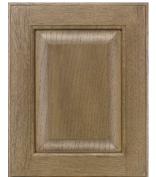

Colors shown may not represent actual finishes due to the printing process. Please view a physical sample for true representation of the finish.

Westminster

Sepia Mist

sample before placing an

order.

## FEATURES:

- Available with 3 standard glaze options
- Satin sheen available at no charge
- Westminster available on Beech and Hickory
- Gainsborough available on Alder, Hickory, and Quarter-Sawn Oak
- Sepia Mist available on Alder, Cherry, Hickory, Oak, and Quarter-Sawn Oak