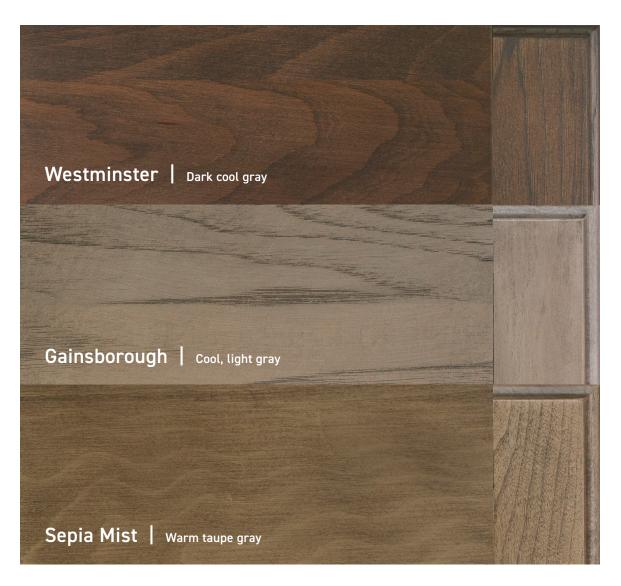

## 3 New Modern Classic Finishes

With the increasing popularity of gray shades, we are adding to our palette of gray tones to include a full array of hues, from subtle and pale to deep and rich pigments. Gray finishes are the cooler, more chic cousin of white and we love the added depth it gives to a project. This neutral color can be used to create a calming, elegant or even electrifying effect, which makes it a perfect choice for any project.

## **New Modern Classic Stains**

|              | Alder | Beech | Cherry | Hickory | Maple | Oak | Quarter-Sawn<br>Oak |
|--------------|-------|-------|--------|---------|-------|-----|---------------------|
| Westminster  | n/a   |       | n/a    |         | n/a   | n/a | n/a                 |
| Gainsborough |       | n/a   | n/a    |         |       | n/a |                     |
| Sepia Mist   |       |       | HOT    | 资       | n/a   |     |                     |

Colors shown may not represent actual finishes due to the printing process. Please view a physical sample for true representation of the finish.

Westminster

Sepia Mist

sample before placing an

order.

## FEATURES:

- Available with 3 standard glaze options
- Satin sheen available at no charge
- Westminster available on Beech and Hickory
- Gainsborough available on Alder, Hickory, and Quarter-Sawn Oak
- Sepia Mist available on Alder, Cherry, Hickory, Oak, and Quarter-Sawn Oak