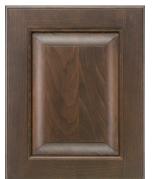

Colors shown may not represent actual finishes due to the printing process. Please view a physical sample for true representation of the finish.

Westminster

Sepia Mist

sample before placing an

order.

## FEATURES:

- Available with 3 standard glaze options
- Satin sheen available at no charge
- Westminster available on Beech and Hickory
- Gainsborough available on Alder, Hickory, and Quarter-Sawn Oak
- Sepia Mist available on Alder, Cherry, Hickory, Oak, and Quarter-Sawn Oak