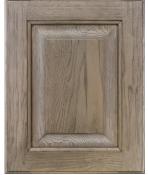

Colors shown may not represent actual finishes due to the printing process. Please view a physical sample for true representation of the finish.

Westminster

Sepia Mist

sample before placing an

order.

## FEATURES:

- Available with 3 standard glaze options
- Satin sheen available at no charge
- Westminster available on Beech and Hickory
- Gainsborough available on Alder, Hickory, and Quarter-Sawn Oak
- Sepia Mist available on Alder, Cherry, Hickory, Oak, and Quarter-Sawn Oak