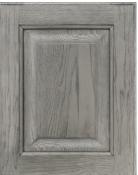

## 3 New Artisan Collection Grey-Toned Finishes

|                  | Alder | Beech | Cherry | Hickory | Maple | Oak | Quarter-Sawn<br>Oak |
|------------------|-------|-------|--------|---------|-------|-----|---------------------|
| Willamette       | n/a   |       | n/a    |         | n/a   | n/a | n/a                 |
| Flatiron         |       | n/a   | n/a    |         | n/a   | n/a |                     |
| Pacific<br>Coast |       | n/a   | HOTE   |         | n/a   |     |                     |

Colors shown may not represent actual finishes due to the printing process. Please view a physical sample for true representation of the finish.

Willamette

Flatiron

Pacific Coast

intermittently on random cherry doors and are not considered a defect. Please see an actual sample before placing an order.

## FEATURES:

- Available in both the Heartland and Revola lines
- Available with 4 standard glaze options
- Satin sheen available at no charge
- Willamette available on Beech and Hickory
- Flatiron available on Alder, Hickory, and Quarter-Sawn Oak
- Pacific Coast available on Alder, Cherry, Hickory, Oak, and Quarter-Sawn Oak