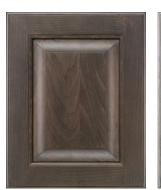

## 3 New Artisan Collection Grey-Toned Finishes

|                  | Alder | Beech | Cherry | Hickory | Maple | Oak | Quarter-Sawn<br>Oak |
|------------------|-------|-------|--------|---------|-------|-----|---------------------|
| Willamette       | n/a   |       | n/a    |         | n/a   | n/a | n/a                 |
| Flatiron         |       | n/a   | n/a    |         | n/a   | n/a |                     |
| Pacific<br>Coast |       | n/a   | HOTE   |         | n/a   |     |                     |

Colors shown may not represent actual finishes due to the printing process. Please view a physical sample for true representation of the finish.

Willamette

Flatiron

Pacific Coast

intermittently on random cherry doors and are not considered a defect. Please see an actual sample before placing an order.

## FEATURES:

- Available in both the Heartland and Revola lines
- Available with 4 standard glaze options
- Satin sheen available at no charge
- Willamette available on Beech and Hickory
- Flatiron available on Alder, Hickory, and Quarter-Sawn Oak
- Pacific Coast available on Alder, Cherry, Hickory, Oak, and Quarter-Sawn Oak