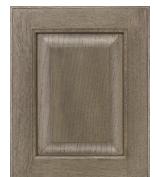

## 3 New Artisan Collection Grey-Toned Finishes

|                  | Alder | Beech | Cherry | Hickory | Maple | Oak | Quarter-Sawn<br>Oak |
|------------------|-------|-------|--------|---------|-------|-----|---------------------|
| Willamette       | n/a   |       | n/a    |         | n/a   | n/a | n/a                 |
| Flatiron         |       | n/a   | n/a    |         | n/a   | n/a |                     |
| Pacific<br>Coast |       | n/a   | HOTE   |         | n/a   |     |                     |

Colors shown may not represent actual finishes due to the printing process. Please view a physical sample for true representation of the finish.

Willamette

Flatiron

Pacific Coast

intermittently on random cherry doors and are not considered a defect. Please see an actual sample before placing an order.

## FEATURES:

- Available in both the Heartland and Revola lines
- Available with 4 standard glaze options
- Satin sheen available at no charge
- Willamette available on Beech and Hickory
- Flatiron available on Alder, Hickory, and Quarter-Sawn Oak
- Pacific Coast available on Alder, Cherry, Hickory, Oak, and Quarter-Sawn Oak