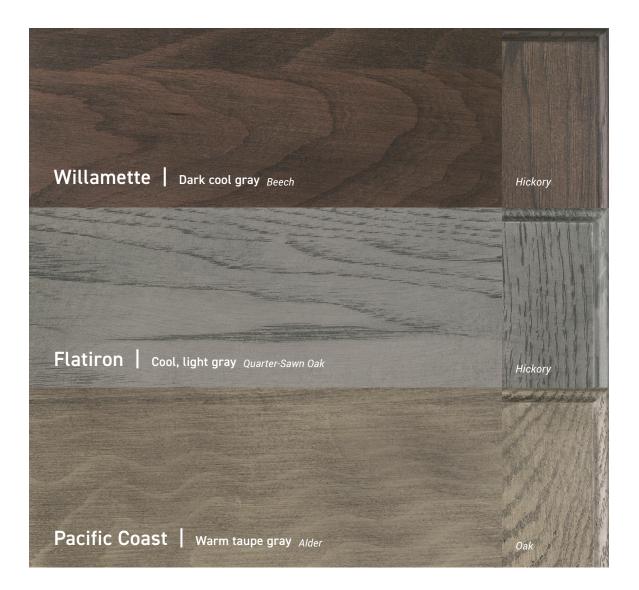

With the increasing popularity of gray shades, we are adding to our palette of gray tones to include a full array of hues, from subtle and pale to deep and rich pigments. Gray finishes are the cooler, more chic cousin of white and we love the added depth it gives to a project. This neutral color can be used to create a calming, elegant or even electrifying effect, which makes it a perfect choice for any project.

## 3 New Artisan Collection Grey-Toned Finishes

|                  | Alder | Beech | Cherry | Hickory | Maple | Oak | Quarter-Sawn<br>Oak |
|------------------|-------|-------|--------|---------|-------|-----|---------------------|
| Willamette       | n/a   |       | n/a    |         | n/a   | n/a | n/a                 |
| Flatiron         |       | n/a   | n/a    |         | n/a   | n/a |                     |
| Pacific<br>Coast |       | n/a   | HOTE   |         | n/a   |     |                     |

Colors shown may not represent actual finishes due to the printing process. Please view a physical sample for true representation of the finish.

Willamette

Flatiron

Pacific Coast

intermittently on random cherry doors and are not considered a defect. Please see an actual sample before placing an order.

## FEATURES:

- Available in both the Heartland and Revola lines
- Available with 4 standard glaze options
- Satin sheen available at no charge
- Willamette available on Beech and Hickory
- Flatiron available on Alder, Hickory, and Quarter-Sawn Oak
- Pacific Coast available on Alder, Cherry, Hickory, Oak, and Quarter-Sawn Oak